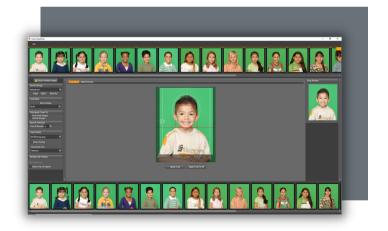

## **No More Manual Cropping!**

Auto Head Sizing uses state of the art face detection to set any crop to your images, all with just a few clicks. Set your preferred crop to a sample image and Auto Head Sizing will automatically apply it to all images, making them consistent throughout your shoot. Also create hard cropped images and cropped data files that can be imported into multiple production products.

## **FEATURES**

- State of the Art Face Detection
- Generates Cropped Data & Hard Cropped Images
- Works on Traditional & Green Screen Backgrounds
- Easily Save, Load, & Apply Different Crop Settings
- Flag Troubled Images for Review
- Customize Crop Overlays